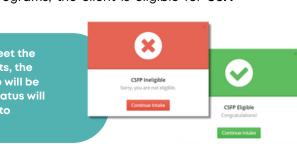

Select the client, and view their Service tab, and Select the CSFP Visit button within the center of the screen,

2

Clicking on the either **+ New CSFP button**, or **CSFP Visit button** through the **Services tab**, will lead you to a screening page before the intake process. Once completed, the system will tell you if, based on the household income and/or social programs, the client is eligible for **CSFP** or not.