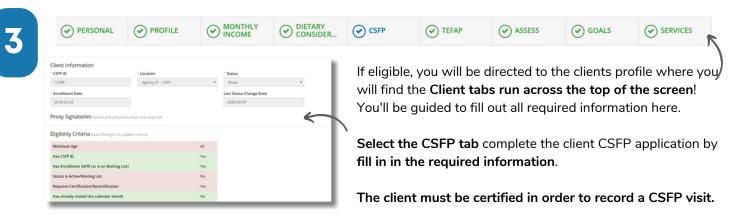

4

To **certify** a client **click the dark blue Certify button** (located on the bottom of the CSFP tab); this will open up the Certify canvas with a Client eSignature disclaimer.

If you have any additional inquiries, please feel free to ask the chat bot located at the bottom right corner of the screen by selecting the Link2Feed logo. and scroll to the **center of the page to select the CSFP** program to begin intake. **Select Save on the bottom right once required information is filled in.** It's that simple!